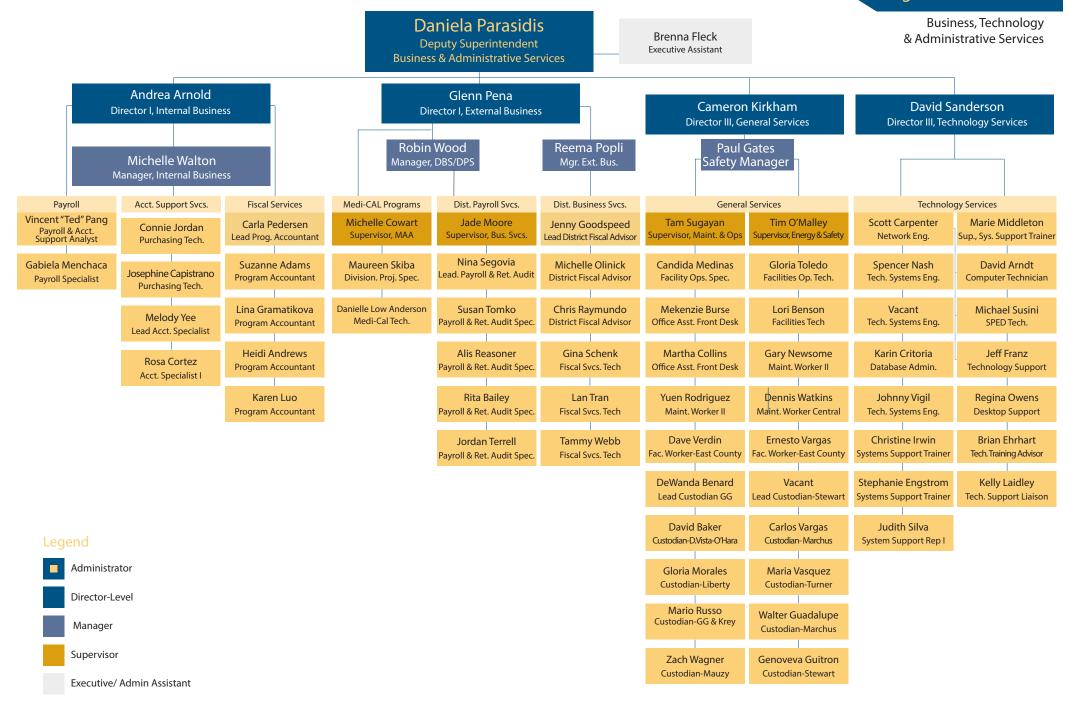

Superintendent & Cabinet





☐ Director Level

Executive/ Admin Assistant

**Board of Education** 



#### Legend



Board Member



Communications



#### Legend





**Human Resources** 



#### Legend





Support Staff

## **Organizational Chart**





**General Services Department** 



#### Legend



Director-Level

Supervisor

Executive/ Admin Assistant

Support Staff



## **Student Programs**





#### **Shannon Ortland**

Assistant Superintendent, Educational Services

Tiffany McIver Executive Assistant

## **Organizational Chart**

**Educational Services** 



Steve Bateman
Manager Ed. Services

Karen Eaton
Coordinator, CCLA Grant

Christen Northrop
Coordinator, CCLA Grant

Tracy McManus
Coordinator, STEAM

Peggy Russell Admin. Assistant II

#### Hanna Ma Director I, District & School Support

Dave Fendel
Coordinator, Social Emotional Learning

Mimi Quann
Coordinator

Debra Pettric Coordinator, Ed Services

Assessment, Data & Research

Joe Romagna Coordinator, Ed Services

Lilia Tsui Coordinator, English Learner Specialist

>